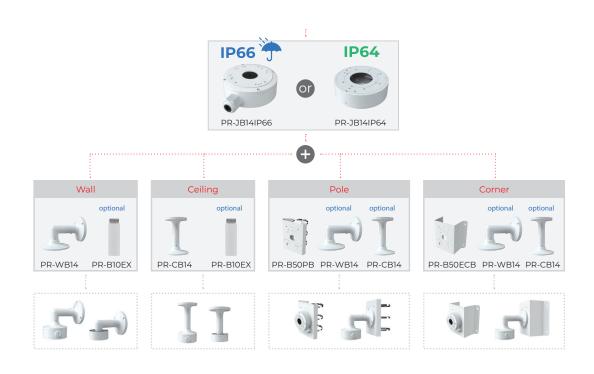

# **18-340IPEN-MVF2-V4**

| . ~ . | _ | · . |       | 1.11. |  |
|-------|---|-----|-------|-------|--|
| ~ I   |   | CA  | HELV. | 17.60 |  |
|       |   |     |       |       |  |

| Iris                | Fixed Iris                                                                                           |
|---------------------|------------------------------------------------------------------------------------------------------|
| Lens Mount          | M12 mount                                                                                            |
| Protection Rate     | Water Proof: IP67                                                                                    |
| Bracket             | 3-Axis Bracket                                                                                       |
| Dimensions          | 271.8x92.4x79.4mm                                                                                    |
| Weight (gross)      | ~1050g                                                                                               |
| Network             | RJ45 (+PoE)                                                                                          |
| Power               | DC Socket                                                                                            |
| Analog Video Output | CVBS out + Technician Port                                                                           |
| Audio Connectivity  | Built-in Microphone + Audio input + Audio output                                                     |
| SD Card             | Event/Schedule based Main/Substream recording (Up to 256Gb)                                          |
| Hard Reset Button   | Yes                                                                                                  |
| Alarm               | Alarm in + Alarm out                                                                                 |
| Remote Monitoring   | IE Browsing, VMS Software, Provision Cam2 Mobile App                                                 |
| User Access         | Supports simultaneous monitoring of up to 10 users with multi-stream real-time transmission          |
| Network Protocol    | IPv4, IPv6, TCP, UDP, DHCP, NTP, DDNS, 802.1X, RTSP,<br>Multicast, UPnP, Email, FTP, HTTPS, QoS, P2P |
| ONVIF               | Yes                                                                                                  |
| Ethernet            | 100Mbps                                                                                              |
| PoE                 | Yes                                                                                                  |
| Power Supply        | DC12V/~550mA / PoE/~9W                                                                               |
| Work Environment    | -30°C~60°C, 10%~90% Humidity                                                                         |
| Junction Box        | PR-JB14IP66 - PR-JB14IP64                                                                            |

### **ACCESSORIES**