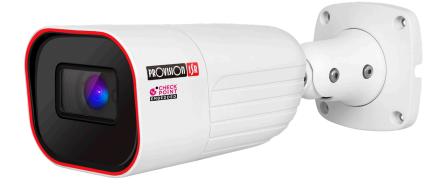

### 18-340IPEN-MVF2-V4

### 80M IR 4MP DDA2 ANALYTICS MOTORIZED VARI-FOCAL LENS BULLET CAMERA WITH BUILT-IN CHECK POINT PROTECTION AND DUAL SYSTEM TECHNOLOGY

Equipped with a 7-22mm motorized lens, this 4MP camera is designed for medium-distance surveillance (up to 80m) in indoor and outdoor scenarios. Fitted with the new "Dual System" technology, the camera can deal with internal anomalies independently, making it more redundant to software-based issues.

The camera offers broad possibilities for Analytics, from Face Detection to the outstanding DDA Analytics (Detect, Distinguish, Alert) and the newly developed DDA2, which can perform object recognition, object counting, and investigate specifics such as age, color, gender, vehicle brand and much more. The I8-340IPEN-MVF2-V4 camera is here to end false alarms and, with the Check Point protection, ensures that your devices are cyber-protected round the clock.