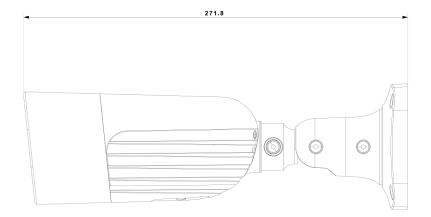

# **18-340IPEN-MVF2-V4**

| . ~ . | _ | · . |       | 1.11. |  |
|-------|---|-----|-------|-------|--|
| ~ I   |   | CA  | HELV. | 17.60 |  |
|       |   |     |       |       |  |

| Iris                | Fixed Iris                                                                                           |
|---------------------|------------------------------------------------------------------------------------------------------|
| Lens Mount          | M12 mount                                                                                            |
| Protection Rate     | Water Proof: IP67                                                                                    |
| Bracket             | 3-Axis Bracket                                                                                       |
| Dimensions          | 271.8x92.4x79.4mm                                                                                    |
| Weight (gross)      | ~1050g                                                                                               |
| Network             | RJ45 (+PoE)                                                                                          |
| Power               | DC Socket                                                                                            |
| Analog Video Output | CVBS out + Technician Port                                                                           |
| Audio Connectivity  | Built-in Microphone + Audio input + Audio output                                                     |
| SD Card             | Event/Schedule based Main/Substream recording (Up to 256Gb)                                          |
| Hard Reset Button   | Yes                                                                                                  |
| Alarm               | Alarm in + Alarm out                                                                                 |
| Remote Monitoring   | IE Browsing, VMS Software, Provision Cam2 Mobile App                                                 |
| User Access         | Supports simultaneous monitoring of up to 10 users with multi-stream real-time transmission          |
| Network Protocol    | IPv4, IPv6, TCP, UDP, DHCP, NTP, DDNS, 802.1X, RTSP,<br>Multicast, UPnP, Email, FTP, HTTPS, QoS, P2P |
| ONVIF               | Yes                                                                                                  |
| Ethernet            | 100Mbps                                                                                              |
| PoE                 | Yes                                                                                                  |
| Power Supply        | DC12V/~550mA / PoE/~9W                                                                               |
| Work Environment    | -30°C~60°C, 10%~90% Humidity                                                                         |
| Junction Box        | PR-JB14IP66 - PR-JB14IP64                                                                            |

### **DIMENSIONS**