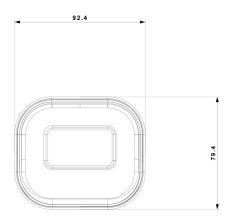

# **18-340IPEN-MVF2-V4**

| . ~ . | _ | · . |       | 1.11. |  |
|-------|---|-----|-------|-------|--|
| ~ I   |   | CA  | HELV. | 17.60 |  |
|       |   |     |       |       |  |

| Iris                | Fixed Iris                                                                                           |
|---------------------|------------------------------------------------------------------------------------------------------|
| Lens Mount          | M12 mount                                                                                            |
| Protection Rate     | Water Proof: IP67                                                                                    |
| Bracket             | 3-Axis Bracket                                                                                       |
| Dimensions          | 271.8x92.4x79.4mm                                                                                    |
| Weight (gross)      | ~1050g                                                                                               |
| Network             | RJ45 (+PoE)                                                                                          |
| Power               | DC Socket                                                                                            |
| Analog Video Output | CVBS out + Technician Port                                                                           |
| Audio Connectivity  | Built-in Microphone + Audio input + Audio output                                                     |
| SD Card             | Event/Schedule based Main/Substream recording (Up to 256Gb)                                          |
| Hard Reset Button   | Yes                                                                                                  |
| Alarm               | Alarm in + Alarm out                                                                                 |
| Remote Monitoring   | IE Browsing, VMS Software, Provision Cam2 Mobile App                                                 |
| User Access         | Supports simultaneous monitoring of up to 10 users with multi-stream real-time transmission          |
| Network Protocol    | IPv4, IPv6, TCP, UDP, DHCP, NTP, DDNS, 802.1X, RTSP,<br>Multicast, UPnP, Email, FTP, HTTPS, QoS, P2P |
| ONVIF               | Yes                                                                                                  |
| Ethernet            | 100Mbps                                                                                              |
| PoE                 | Yes                                                                                                  |
| Power Supply        | DC12V/~550mA / PoE/~9W                                                                               |
| Work Environment    | -30°C~60°C, 10%~90% Humidity                                                                         |
| Junction Box        | PR-JB14IP66 - PR-JB14IP64                                                                            |

### **DIMENSIONS**