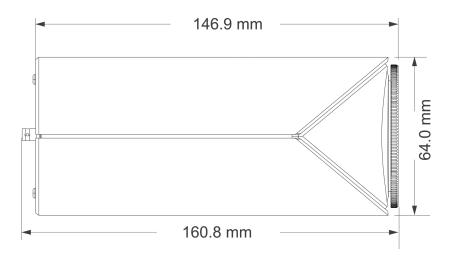

### DIMENSIONS

# **BX-321FR**

| SPECIFICATIONS       |                                                                                             |
|----------------------|---------------------------------------------------------------------------------------------|
| IR Distance          | N/A                                                                                         |
| Lens (Field of View) | N/A                                                                                         |
| Iris                 | N/A                                                                                         |
| Lens Mount           | CS MOUNT                                                                                    |
| Protection Rate      | None                                                                                        |
| Bracket              | No                                                                                          |
| Dimensions           | 79×153×64mm                                                                                 |
| Weight (gross)       | 640g                                                                                        |
| Network              | RJ45 (+PoE)                                                                                 |
| Power                | DC Socket                                                                                   |
| Analog Video Output  | CVBS (BNCx1)                                                                                |
| Audio Connectivity   | 1Ch Input, 1Ch Output, 1Ch Built in mic                                                     |
| SD Card              | Support Event recording over TF (128GB Max)                                                 |
| Hard Reset Button    | Yes                                                                                         |
| Alarm                | 2Ch Input, 2Ch Output                                                                       |
| Remote Monitoring    | IE Browsing, CMS Software, Provision Cam2 Mobile App                                        |
| User Access          | Supports simultaneous monitoring for up to 4 users with multi-stream real time transmission |
| Network Protocol     | TCP/IP, UDP, DHCP, NTP, RTSP, PPPoE, DDNS, SMTP, FTP, SNMP                                  |
| ONVIF                | Yes                                                                                         |
| Ethernet             | 100Mbps                                                                                     |
| PoE                  | Yes                                                                                         |
| Power Supply         | DC12V~320mA / AC24V~160mA / PoE~6W                                                          |
| Work Environment     | -10C°~50C°, 10%~90% Humidity                                                                |
| Junction Box         | no                                                                                          |