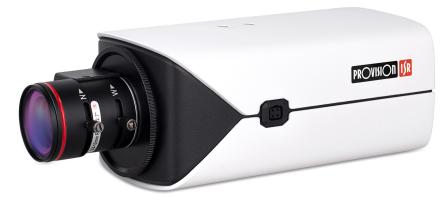

#### 2MP FACE DETECTION/RECOGNITION BOX CAMERA

This 2MP Face detection/recognition box camera has been designed for special requirements such as attendance control, tracking by face, vip greetings and more. Thanks to it's advanced algorithm and strong processor, the BX-321FR makes an ideal solution for scenarios where facial recognition is required.

### IMAGES