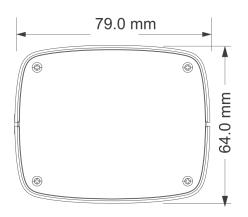

# **BX-321FR**

| SPECIFICATIONS       |                                                                                             |
|----------------------|---------------------------------------------------------------------------------------------|
| IR Distance          | N/A                                                                                         |
| Lens (Field of View) | N/A                                                                                         |
| Iris                 | N/A                                                                                         |
| Lens Mount           | CS MOUNT                                                                                    |
| Protection Rate      | None                                                                                        |
| Bracket              | No                                                                                          |
| Dimensions           | 79×153×64mm                                                                                 |
| Weight (gross)       | 640g                                                                                        |
| Network              | RJ45 (+PoE)                                                                                 |
| Power                | DC Socket                                                                                   |
| Analog Video Output  | CVBS (BNCx1)                                                                                |
| Audio Connectivity   | 1Ch Input, 1Ch Output, 1Ch Built in mic                                                     |
| SD Card              | Support Event recording over TF (128GB Max)                                                 |
| Hard Reset Button    | Yes                                                                                         |
| Alarm                | 2Ch Input, 2Ch Output                                                                       |
| Remote Monitoring    | IE Browsing, CMS Software, Provision Cam2 Mobile App                                        |
| User Access          | Supports simultaneous monitoring for up to 4 users with multi-stream real time transmission |
| Network Protocol     | TCP/IP, UDP, DHCP, NTP, RTSP, PPPoE, DDNS, SMTP, FTP, SNMP                                  |
| ONVIF                | Yes                                                                                         |
| Ethernet             | 100Mbps                                                                                     |
| PoE                  | Yes                                                                                         |
| Power Supply         | DC12V~320mA / AC24V~160mA / PoE~6W                                                          |
| Work Environment     | -10C°~50C°, 10%~90% Humidity                                                                |
| Junction Box         | no                                                                                          |

### DIMENSIONS