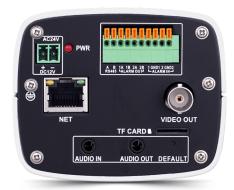

### IMAGES

# **BX-321FR**

| SPECIFICATIONS       |                                                                                             |
|----------------------|---------------------------------------------------------------------------------------------|
| IR Distance          | N/A                                                                                         |
| Lens (Field of View) | N/A                                                                                         |
| Iris                 | N/A                                                                                         |
| Lens Mount           | CS MOUNT                                                                                    |
| Protection Rate      | None                                                                                        |
| Bracket              | No                                                                                          |
| Dimensions           | 79×153×64mm                                                                                 |
| Weight (gross)       | 640g                                                                                        |
| Network              | RJ45 (+PoE)                                                                                 |
| Power                | DC Socket                                                                                   |
| Analog Video Output  | CVBS (BNCx1)                                                                                |
| Audio Connectivity   | 1Ch Input, 1Ch Output, 1Ch Built in mic                                                     |
| SD Card              | Support Event recording over TF (128GB Max)                                                 |
| Hard Reset Button    | Yes                                                                                         |
| Alarm                | 2Ch Input, 2Ch Output                                                                       |
| Remote Monitoring    | IE Browsing, CMS Software, Provision Cam2 Mobile App                                        |
| User Access          | Supports simultaneous monitoring for up to 4 users with multi-stream real time transmission |
| Network Protocol     | TCP/IP, UDP, DHCP, NTP, RTSP, PPPoE, DDNS, SMTP, FTP, SNMP                                  |
| ONVIF                | Yes                                                                                         |
| Ethernet             | 100Mbps                                                                                     |
| PoE                  | Yes                                                                                         |
| Power Supply         | DC12V~320mA / AC24V~160mA / PoE~6W                                                          |
| Work Environment     | -10C°~50C°, 10%~90% Humidity                                                                |
| Junction Box         | no                                                                                          |