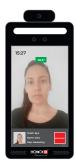

### **TEMPERATURE MEASUREMENT**

The temperature measuring module allows EASY CHECK to perform a fast and accurate body temperature measurement. When the user body temperature is above normal ( $\_\_$ °C) EASY CHECK will trigger an alarm or send a push notification to the person in charge of access control. Temperature measurement accuracy:  $\pm$  0.3°C.

### **FACE RECOGNITION**

EASY-CHECK relays on the latest face recognition algorithms enabling the unit to recognize a face even when the user is wearing a mask.

The powerful embedded camera featuring EASY-CHECK reads the facial characteristics that are not covered by the mask (like the eyes, the eyebrows and the uncovered part of the nasal bridge) and identifies the user.

Any user will be able to keep his masks on at all times while still gaining access to the premises. Face recognition accuracy: 99,7%.

Voice messages

Normal temperature!

Fever warning!

No mask!

Integrated mode: In addition to the standalone capabilities, EASY-CHECK can be connected simultaneously to Provision-ISR's CMS and be used as a face detection camera like any other Provision-ISR's DDA camera, with the ability to manage the device straight from the CMS.