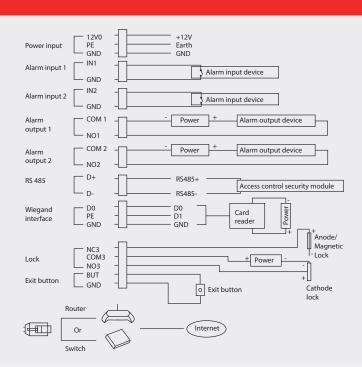

## Wiegand protocol

EASY-CHECK can work on Wiegand protocol which will work with Wiegand supporting access control. There are two ways for using it:

### Wiegand modes

The first way:

Open the door after successful matching.

The second way:

The card reader reads the card information, Wiegand inputs it to the terminal and after successful verification with the face information, alarm output to open the door.