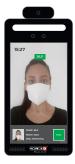

#### **MASK DETECTION**

EASY-CHECK can be used to "flag" a user who isn't wearing the protective covering. The user will be invited to wear a mask to gain access to the premises.

### **FACE RECOGNITION**

EASY-CHECK relays on the latest face recognition algorithms enabling the unit to recognize a face even when the user is wearing a mask.

The powerful embedded camera featuring EASY-CHECK reads the facial characteristics that are not covered by the mask (like the eyes, the eyebrows and the uncovered part of the nasal bridge) and identifies the user.

Any user will be able to keep his masks on at all times while still gaining access to the premises. Face recognition accuracy: 99,7%.

Voice messages

Normal temperature!

Fever warning!

No mask!

Integrated mode: In addition to the standalone capabilities, EASY-CHECK can be connected simultaneously to Provision-ISR's CMS and be used as a face detection camera like any other Provision-ISR's DDA camera, with the ability to manage the device straight from the CMS.