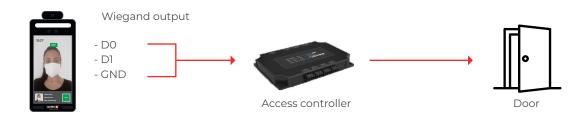

## Wiegand protocol

EASY-CHECK can work on Wiegand protocol which will work with Wiegand supporting access control. There are two ways for using it:

### Wiegand modes

The first way:

Open the door after successful matching.

The second way:

The card reader reads the card information, Wiegand inputs it to the terminal and after successful verification with the face information, alarm output to open the door.