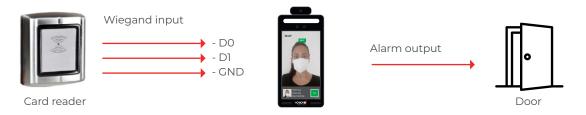

## Wiegand protocol

EASY-CHECK can work on Wiegand protocol which will work with Wiegand supporting access control. There are two ways for using it:

### Wiegand modes

The first way:

Open the door after successful matching.

The second way:

The card reader reads the card information, Wiegand inputs it to the terminal and after successful verification with the face information, alarm output to open the door.