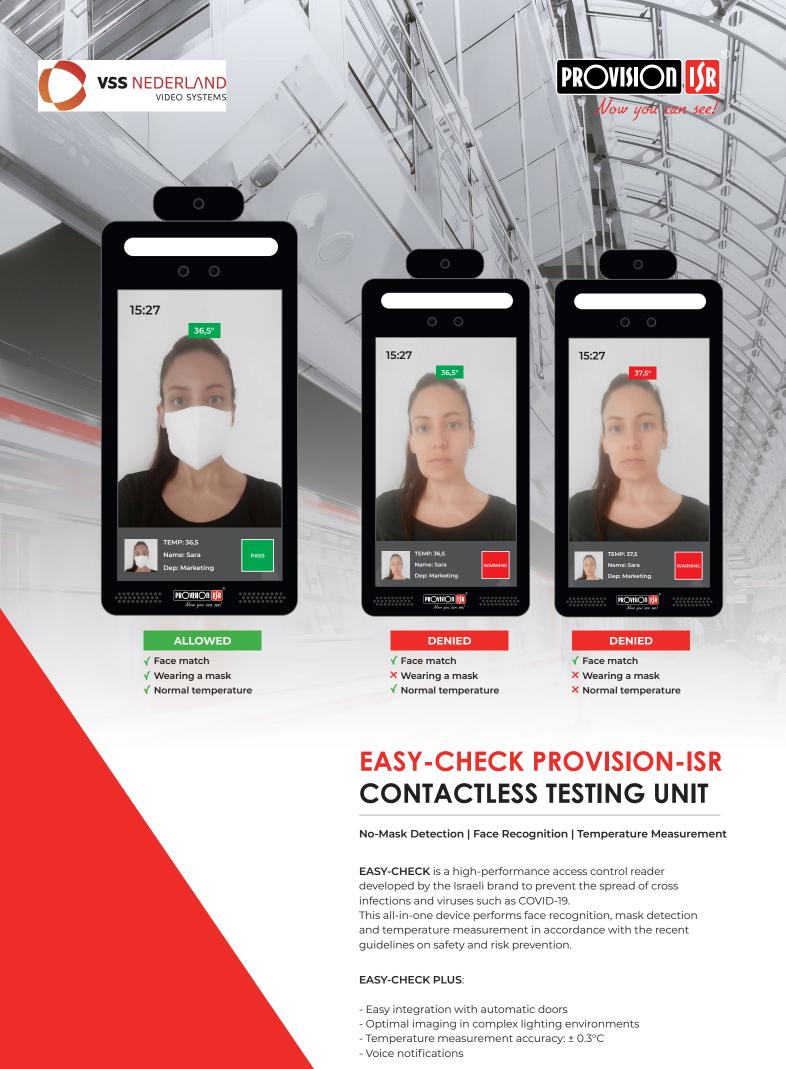

Face recognition

### **TEMPERATURE MEASUREMENT**

The temperature measuring module allows EASY CHECK to perform a fast and accurate body temperature measurement. When the user body temperature is above normal ( $\_\_$ °C) EASY CHECK will trigger an alarm or send a push notification to the person in charge of access control. Temperature measurement accuracy:  $\pm$  0.3°C.

#### **MASK DETECTION**

EASY-CHECK can be used to "flag" a user who isn't wearing the protective covering. The user will be invited to wear a mask to gain access to the premises.

### **FACE RECOGNITION**

EASY-CHECK relays on the latest face recognition algorithms enabling the unit to recognize a face even when the user is wearing a mask.

The powerful embedded camera featuring EASY-CHECK reads the facial characteristics that are not covered by the mask (like the eyes, the eyebrows and the uncovered part of the nasal bridge) and identifies the user.

Any user will be able to keep his masks on at all times while still gaining access to the premises. Face recognition accuracy: 99,7%.

Voice messages

Normal temperature!

Fever warning!

No mask!

Integrated mode: In addition to the standalone capabilities, EASY-CHECK can be connected simultaneously to Provision-ISR's CMS and be used as a face detection camera like any other Provision-ISR's DDA camera, with the ability to manage the device straight from the CMS.