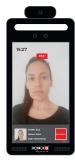

### **TEMPERATURE MEASUREMENT**

The temperature measuring module allows EASY CHECK to perform a fast and accurate body temperature measurement. When the user body temperature is above normal ( $\_\_$ °C) EASY CHECK will trigger an alarm or send a push notification to the person in charge of access control. Temperature measurement accuracy:  $\pm$  0.3°C.

### **FACE RECOGNITION**

EASY-CHECK relays on the latest face recognition algorithms enabling the unit to recognize a face even when the user is wearing a mask.

The powerful embedded camera featuring EASY-CHECK reads the facial characteristics that are not covered by the mask (like the eyes, the eyebrows and the uncovered part of the nasal bridge) and identifies the user.

Any user will be able to keep his masks on at all times while still gaining access to the premises. Face recognition accuracy: 99,7%.

Voice messages

Normal temperature!

Fever warning!

No mask!

Integrated mode: In addition to the standalone capabilities, EASY-CHECK can be connected simultaneously to Provision-ISR's CMS and be used as a face detection camera like any other Provision-ISR's DDA camera, with the ability to manage the device straight from the CMS.