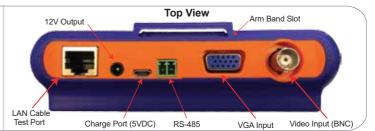

## TM-54IN1-2

| MODEL                    | TM-54IN1-2                              |
|--------------------------|-----------------------------------------|
| Display                  | 5" TFT Color LCD                        |
| Screen Resolution        | 800x480                                 |
| Video In                 | BNC x 1, VGA x 1                        |
| System Format            | PAL / NTSC                              |
| Input Resolution Support | 2MP and Lower                           |
| Input Signal Support     | 4 in 1 (AHD / CVI / TVI / CVBS)         |
| Image Settings           | Brightness / Contrast / Color           |
| DC Power Out             | 12VDC Output                            |
| USB Power Out            | 5VDC Output                             |
| Audio                    | PL Plug input, Built-In Speaker         |
| Additional Accessories   | Network Cable Tester, Coax Cable Tester |
| RS-485                   | Supported (Pelco-P/D)                   |
| Status Indicator         | 3 LED Indicators                        |
| Internal Power Source    | 3.7V, 3000mAh Battery                   |
| Battery Life             | 4 Hours Charge = 6 Hours Work*          |
| External Power Source    | 5V, 1A Power Supply                     |
| Dimension                | 135x100x40mm                            |
| Net Weight               | 200g                                    |

## Main Features:

Sensor: 4.3" TFT LCD

2MP 4in1 support: AHD / CVI /TVI / CVBS
Image settings support
12VDC Ouput (Plug Supplied)
5VDC Output (Micro USB Plug Supplied)
Audio in with Built-in Speaker
PAL/NTSC Support
Status LED Indicators
Built-In Long-Life Rechargeable Battery
Hands Free Operation (Arm strap supplied)
Light Weight