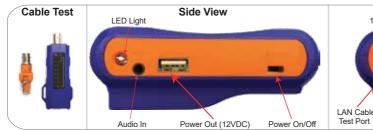

## TM-54IN1-2

| MODEL                    | TM-54IN1-2                              |
|--------------------------|-----------------------------------------|
| Display                  | 5" TFT Color LCD                        |
| Screen Resolution        | 800x480                                 |
| Video In                 | BNC x 1, VGA x 1                        |
| System Format            | PAL / NTSC                              |
| Input Resolution Support | 2MP and Lower                           |
| Input Signal Support     | 4 in 1 (AHD / CVI / TVI / CVBS)         |
| Image Settings           | Brightness / Contrast / Color           |
| DC Power Out             | 12VDC Output                            |
| USB Power Out            | 5VDC Output                             |
| Audio                    | PL Plug input, Built-In Speaker         |
| Additional Accessories   | Network Cable Tester, Coax Cable Tester |
| RS-485                   | Supported (Pelco-P/D)                   |
| Status Indicator         | 3 LED Indicators                        |
| Internal Power Source    | 3.7V, 3000mAh Battery                   |
| Battery Life             | 4 Hours Charge = 6 Hours Work*          |
| External Power Source    | 5V, 1A Power Supply                     |
| Dimension                | 135x100x40mm                            |
| Net Weight               | 200g                                    |

## Main Features:

Sensor: 4.3" TFT LCD

2MP 4in1 support: AHD / CVI /TVI / CVBS
Image settings support
12VDC Ouput (Plug Supplied)
5VDC Output (Micro USB Plug Supplied)
Audio in with Built-in Speaker
PAL/NTSC Support
Status LED Indicators
Built-In Long-Life Rechargeable Battery
Hands Free Operation (Arm strap supplied)
Light Weight