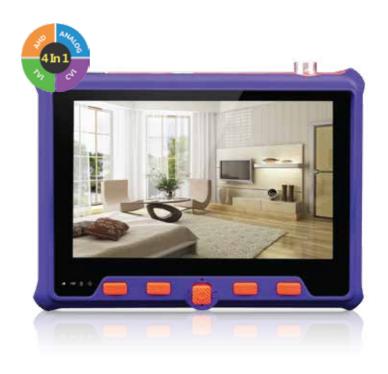

## **HD ANALOG TEST MONITOR**

## TM-54IN1-2

| MODEL                    | TM-54IN1-2                              |
|--------------------------|-----------------------------------------|
| Display                  | 5" TFT Color LCD                        |
| Screen Resolution        | 800x480                                 |
| Video In                 | BNC x 1, VGA x 1                        |
| System Format            | PAL / NTSC                              |
| Input Resolution Support | 2MP and Lower                           |
| Input Signal Support     | 4 in 1 (AHD / CVI / TVI / CVBS)         |
| Image Settings           | Brightness / Contrast / Color           |
| DC Power Out             | 12VDC Output                            |
| USB Power Out            | 5VDC Output                             |
| Audio                    | PL Plug input, Built-In Speaker         |
| Additional Accessories   | Network Cable Tester, Coax Cable Tester |
| RS-485                   | Supported (Pelco-P/D)                   |
| Status Indicator         | 3 LED Indicators                        |
| Internal Power Source    | 3.7V, 3000mAh Battery                   |
| Battery Life             | 4 Hours Charge = 6 Hours Work*          |
| External Power Source    | 5V, 1A Power Supply                     |
| Dimension                | 135x100x40mm                            |
| Net Weight               | 200g                                    |

## Main Features:

Sensor: 4.3" TFT LCD

2MP 4in1 support: AHD / CVI /TVI / CVBS
Image settings support
12VDC Ouput (Plug Supplied)
5VDC Output (Micro USB Plug Supplied)
Audio in with Built-in Speaker
PAL/NTSC Support
Status LED Indicators
Built-In Long-Life Rechargeable Battery
Hands Free Operation (Arm strap supplied)
Light Weight