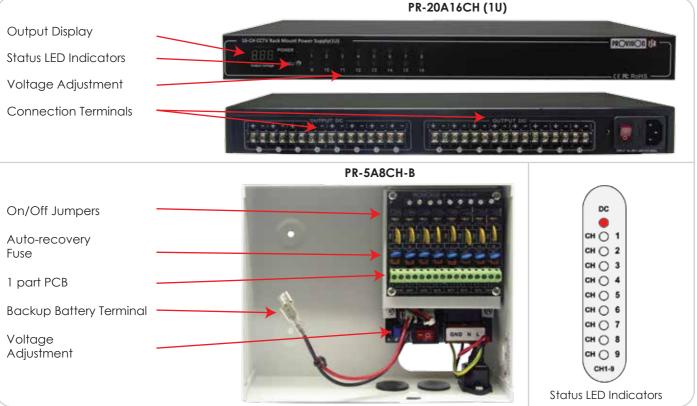

## 8/9/16CH Power Supply

## Features:

- High efficiency and environmental friendly design Thermal Fuses
- Optimal design for easy installation
- Stable power signal to support clear images
- Over-current protection
- "Over-voltage" output protection
- Short circuit protection
- Lock
- Individual Status LED for each Channel

## PR-20A16CH (1U)